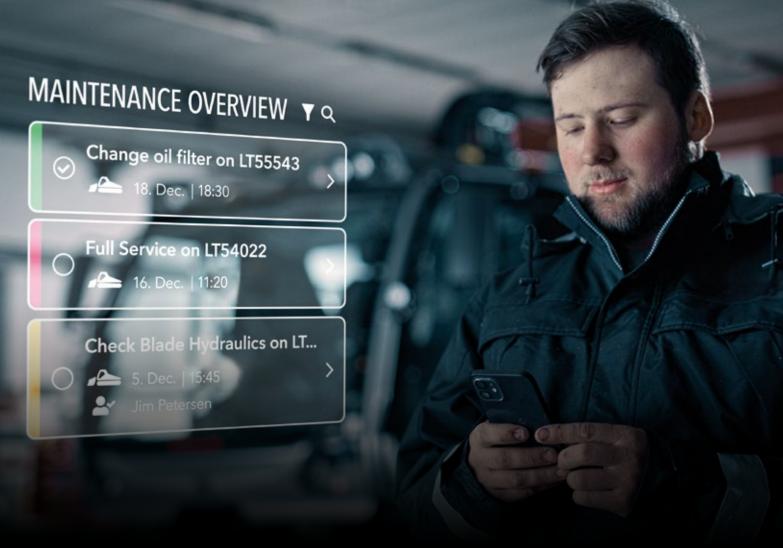

### ONE SYSTEM, FULL VISIBILITY

Keep maintenance information in one place; no more lost notes or messages.

#### **FEATURES**

- Intuitive interface that is easy to use on PC, tablet, or smartphone (Android & iOS)
- Automatic cloud backup and web-based sync across devices; linked to Prinoth Fleet Management
- Plan & organize maintenance work efficiently with standard and customized maintenance plans, history and reminders
- Monitor repairs and fleet health in real time
- Integrated with online resort management platform Skadii